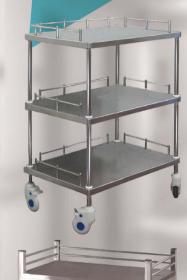

### F22:

- 4 noiseless, smooth casters with breaks
- Includes 2 shelves and 1 drawer

#### **Dimensions:**

- Length: 25.5" x Width: 17.75" x Height (including side rails): 39.20"
- Height of rails: 4"
- Clearance between shelves: 14"

#### Drawer Dimensions:

• Length: 22" x Depth: 13.75" x Height: 3.5"

#### Shipping Dimensions:

• Length: 28" x Width: 22" x Height: 40"

F20

www.solicmedical.com

Ph: 416-740-8885 info@solicmedical.com